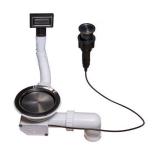

### **OPTIONAL AUTOMATIC WASTE FITTINGS**

Space Push Gun Metal automatic waste fitting - PO 8407 120