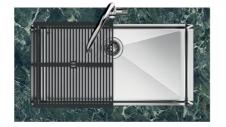

s the overflow of water in case of oversights. The perimeter drain solution improves aesthetics thanks to its square and essential shape.                                                                                                                                    |
| Small radius         | Bowls with squared shapes with a modern design and an increased capacity, for a minimal aesthetics connected with an extreme practicity.                                                                                                                                                                                                       |

#### **TECHNICAL DATA**





8100 617 POSIZIONATA A FILO VASCA / EDGE POSITIONING



#### 8100 617 POSIZIONATA SUL FONDO / BOTTOM POSITIONING



### GALLERY













#### EQUIPMENT



8100 617

### **OPTIONAL ACCESSORIES**

Foster S.p.A. Via M.S. Ottone, 18-20 42041 Brescello (Reggio Emilia) - Italy



Glass chopping board 8631 300



Graters kit with ring-holder and food collection tray 8159 101 \* only in combination with the accessory 8644 101



HDPE Chopping board 8657 001



HPDE Twin chopping board 8644 101



Iroko-wood sliding chopping board with stainless steel colander 8644 044



Stainless steel perforated tray 8151 000 \* only in combination with the accessory 8644 101



Stainless steel perforated tray PVD Copper

8151 008

Stainless steel perforated tray PVD

Gold

8151 009



Stainless steel perforated tray PVD Gun Metal 8151 006



Stainless steel plate rack 8100 303 \* only in combination with the accessory 8644 101



Stainless s