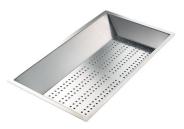

HDPE Chopping board 8657 001

HPDE Twin chopping board 8644 101

Iroko-wood sliding chopping board with stainless steel colander 8644 044

Stainless steel perforated tray 8151 000 \* only in combination with the accessory 8644 101