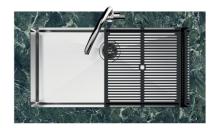

the overflow of water in case of oversights. The perimeter drain solution improves aesthetics thanks to its square and essential shape.                                                                                                                                    |
| Small radius         | Bowls with squared shapes with a modern design and an increased capacity, for a minimal aesthetics connected with an extreme practicity.                                                                                                                                                                                                       |

#### **TECHNICAL DATA**





8100 617 POSIZIONATA A FILO VASCA / EDGE POSITIONING



#### 8100 617 POSIZIONATA SUL FONDO / BOTTOM POSITIONING



### GALLERY













#### EQUIPMENT



8100 617

### **OPTIONAL ACCESSORIES**

Foster S.p.A. Via M.S. Ottone, 18-20 42041 Brescello (Reggio Emilia) - Italy



Glass chopping board 8631 300



Graters kit with ring-holder and food collection tray 8159 101 \* only in combination with the accessory 8644 101



HDPE Chopping board 8657 001



HPDE Twin chopping board 8644 101



Iroko-wood sliding chopping board with stainless steel colander 8644 044



Stainless steel perforated tray 8151 000 \* only in combination with the accessory 8644 101



Stainless steel perforated tray PVD Copper

8151 008

Stainless steel perforated tray PVD

Gold

8151 009



Stainless steel perforated tray PVD Gun Metal 8151 006



Stainless steel plate rack 8100 303 \* only in combination with the accessory 8644 101



Stainless ste