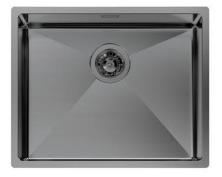

### Sink Quadra R12 Gun Metal

Kitchen Sinks Code: 1715 856

### DETAILS

| Material               | AISI 304 stainless steel |
|------------------------|--------------------------|
| Texture                | Brushed in line          |
| Finish                 | PVD                      |
| Coloring               | Gun Metal                |
| Edge/Installation Type | Undermount               |
| Base                   | 60 cm                    |
| Dimensions             | 540 x 440 mm             |
| Bowl dimension         | 500 x 400 mm             |
| Width                  | 54 cm                    |