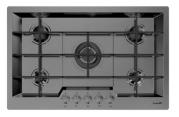

#### **RECOMMENDED PAIRINGS**

**Cooker hob KE Gun Metal** 7601 632

**Cooker hob KE Induction** 7386 646

Mixer Tap Omega Plus Gun Metal 8498 856