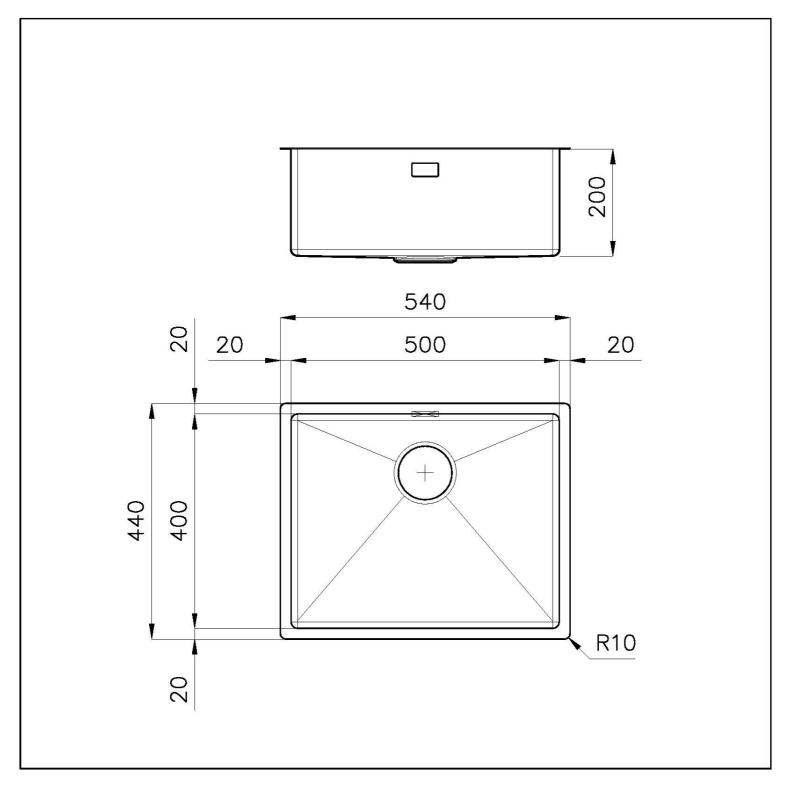

### DETAILS

| Material               | AISI 304 stainless steel |
|------------------------|--------------------------|
| Texture                | Brushed in line          |
| Finish                 | PVD                      |
| Coloring               | Gun Metal                |
| Edge/Installation Type | Undermount               |
| Base                   | 60 cm                    |
| Dimensions             | 540 x 440 mm             |
| Bowl dimension         | 500 x 400 mm             |
| Width                  | 54 cm                    |

| Built-in hole        | View technical data sheet                                                                                                                                                                                                                                                                                                                      |
|----------------------|------------------------------------------------------------------------------------------------------------------------------------------------------------------------------------------------------------------------------------------------------------------------------------------------------------------------------------------------|
| Number of bowls      | 1 bowl                                                                                                                                                                                                                                                                                                                                         |
| Standard fittings    | Fixing hooks, drain, overflow and siphon, boxed packing                                                                                                                                                                                                                                                                                        |
| Drainer              | Νο                                                                                                                                                                                                                                                                                                                                             |
| Mixer holes          | No standard holes                                                                                                                                                                                                                                                                                                                              |
| Waste fitting        | Drain SPACE 3,5"                                                                                                                                                                                                                                                                                                                               |
| FEATURES             |                                                                                                                                                                                                                                                                                                                                                |
| Deep bowls           | This bowls reach an important depth, over 20 cm, thanks to the advanced production technology, that can be offer great capiency and practicity in all the washing operations.                                                                                                                                                                  |
| Diamond-shape bottom | The draining of water is an important feature in a sink, and it's always taken good care of in<br>Foster products. In the bent-welded sinks, which would have a flat bottom, the proper draining<br>is guaranteed by the elegant beveling, which helps the water flow.                                                                         |
| Gun Metal            | The Gun Metal finish is obtained by treating steel with a physical process called PVD (Phisical Vacuum Deposition) which deposits particles of noble metals on the surface. The result is a unique and refined aesthetic effect, and an improvement of the mechanical properties of the steel which is more resistant to impact and scratches. |
| High thickness       | 1mm thick steel. A significant thickness, which guarantees the maximum sturdiness and durability.                                                                                                                                                                                                                                              |
| Perimetral overflow  | The overflow is always a security on the Foster sinks that prevents the overflow of water in case of oversights. The perimeter drain solution improves aesthetics thanks to its square and essential shape.                                                                                                                                    |
| Small radius         | Bowls with squared shapes with a modern design and an increased capacity, for a minimal aesthetics connected with an extreme practicity.                                                                                                                                                                                                       |