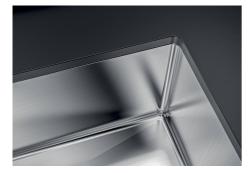

### DETAILS

| Material               | AISI 304 stainless steel |
|------------------------|--------------------------|
| Texture                | Brushed in line          |
| Finish                 | PVD                      |
| Coloring               | Gun Metal                |
| Edge/Installation Type | Undermount               |
| Base                   | 60 cm                    |
| Dimensions             | 540 x 440 mm             |
| Bowl dimension         | 500 x 400 mm             |
| Width                  | 54 cm                    |

| Built-in hole        | View technical data sheet                                                                                                                                                                                                                                                                                                                      |
|----------------------|------------------------------------------------------------------------------------------------------------------------------------------------------------------------------------------------------------------------------------------------------------------------------------------------------------------------------------------------|
| Number of bowls      | 1 bowl                                                                                                                                                                                                                                                                                                                                         |
| Standard fittings    | Fixing hooks, drain, overflow and siphon, boxed packing                                                                                                                                                                                                                                                                                        |
| Drainer              | Νο                                                                                                                                                                                                                                                                                                                                             |
| Mixer holes          | No standard holes                                                                                                                                                                                                                                                                                                                              |
| Waste fitting        | Drain SPACE 3,5"                                                                                                                                                                                                                                                                                                                               |
| FEATURES             |                                                                                                                                                                                                                                                                                                                                                |
| Deep bowls           | This bowls reach an important depth, over 20 cm, thanks to the advanced production technology, that can be offer great capiency and practicity in all the washing operations.                                                                                                                                                                  |
| Diamond-shape bottom | The draining of water is an important feature in a sink, and it's always taken good care of in<br>Foster products. In the bent-welded sinks, which would have a flat bottom, the proper draining<br>is guaranteed by the elegant beveling, which helps the water flow.                                                                         |
| Gun Metal            | The Gun Metal finish is obtained by treating steel with a physical process called PVD (Phisical Vacuum Deposition) which deposits particles of noble metals on the surface. The result is a unique and refined aesthetic effect, and an improvement of the mechanical properties of the steel which is more resistant to impact and scratches. |
| High thickness       | 1mm thick steel. A significant thickness, which guarantees the maximum sturdiness and durability.                                                                                                                                                                                                                                              |
| Perimetral overflow  | The overflow is always a security on the Foster sinks that prevents the overflow of water in case of oversights. The perimeter drain solution improves aesthetics thanks to its square and essential shape.                                                                                                                                    |
| Small radius         | Bowls with squared shapes with a modern design and an increased capacity, for a minimal aesthetics connected with an extreme practicity.                                                                                                                                                                                                       |