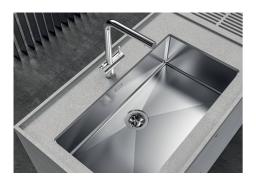

prevents the overflow of water in case of oversights. The perimeter drain solution improves aesthetics thanks to its square and essential shape.                                                                                                                                    |
| Small radius         | Bowls with squared shapes with a modern design and an increased capacity, for a minimal aesthetics connected with an extreme practicity.                                                                                                                                                                                                       |

#### **TECHNICAL DATA**





8100 617 POSIZIONATA A FILO VASCA / EDGE POSITIONING



#### 8100 617 POSIZIONATA SUL FONDO / BOTTOM POSITIONING



### GALLERY













#### EQUIPMENT



8100 617

### **OPTIONAL ACCESSORIES**

Foster S.p.A. Via M.S. Ottone, 18-20 42041 Brescello (Reggio Emilia) - Italy



Glass chopping board 8631 300



Graters kit with ring-holder and food collection tray 8159 101 \* only in combination with the accessory 8644 101



HDPE Chopping board 8657 001



HPDE Twin chopping board 8644 101



Iroko-wood sliding chopping board with stainless steel colander 8644 044



Stainless steel perforated tray 8151 000 \* only in combination with the accessory 8644 101



Stainless steel perforated tray PVD Copper

8151 008

Stainless steel perforated tray PVD

Gold

8151 009



Stainless steel perforated tray PVD Gun Metal 8151 006



Stainless steel plate rack 8100 303 \* only in combination with the accessory 8644 101



Sta