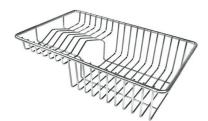

Stainless steel plate rack 8100 201

Stainless steel basket 8611 000

White bowl 8153 100