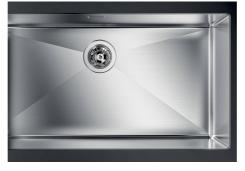

### Sink Quadra R12 Gun Metal

Kitchen Sinks Code: 1715 856

### DETAILS

| Material               | AISI 304 stainless steel |
|------------------------|--------------------------|
| Texture                | Brushed in line          |
| Finish                 | PVD                      |
| Coloring               | Gun Metal                |
| Edge/Installation Type | Undermount               |
| Base                   | 60 cm                    |
| Dimensions             | 540 x 440 mm             |
| Bowl dimension         | 500 x 400 mm             |
| Width                  | 54 cm                    |