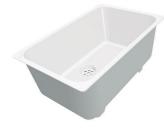

### Sink Quadra R12 Gun Metal

Kitchen Sinks Code: 1715 856

### DETAILS

| Material               | AISI 304 stainless steel |
|------------------------|--------------------------|
| Texture                | Brushed in line          |
| Finish                 | PVD                      |
| Coloring               | Gun Metal                |
| Edge/Installation Type | Undermount               |
| Base                   | 60 cm                    |
| Dimensions             | 540 x 440 mm             |
| Bowl dimension         | 500 x 400 mm             |
| Width                  | 54 cm                    |

| Built-in hole        | View technical data sheet                                                                                                                                                                                                                                                                                                                      |
|----------------------|------------------------------------------------------------------------------------------------------------------------------------------------------------------------------------------------------------------------------------------------------------------------------------------------------------------------------------------------|
| Number of bowls      | 1 bowl                                                                                                                                                                                                                                                                                                                                         |
| Standard fittings    | Fixing hooks, drain, overflow and siphon, boxed packing                                                                                                                                                                                                                                                                                        |
| Drainer              | Νο                                                                                                                                                                                                                                                                                                                                             |
| Mixer holes          | No standard holes                                                                                                                                                                                                                                                                                                                              |
| Waste fitting        | Drain SPACE 3,5"                                                                                                                                                                                                                                                                                                                               |
| FEATURES             |                                                                                                                                                                                                                                                                                                                                                |
| Deep bowls           | This bowls reach an important depth, over 20 cm, thanks to the advanced production technology, that can be offer great capiency and practicity in all the washing operations.                                                                                                                                                                  |
| Diamond-shape bottom | The draining of water is an important feature in a sink, and it's always taken good care of in<br>Foster products. In the bent-welded sinks, which would have a flat bottom, the proper draining<br>is guaranteed by the elegant beveling, which helps the water flow.                                                                         |
| Gun Metal            | The Gun Metal finish is obtained by treating steel with a physical process called PVD (Phisical Vacuum Deposition) which deposits particles of noble metals on the surface. The result is a unique and refined aesthetic effect, and an improvement of the mechanical properties of the steel which is more resistant to impact and scratches. |
| High thickness       | 1mm thick steel. A significant thickness, which guarantees the maximum sturdiness and durability.                                                                                                                                                                                                                                              |
| Perimetral overflow  | The overflow is always a security on the Foster sinks that prevents the overflow of water in case of oversights. The perimeter drain solution improves aesthetics thanks to its square and essential shape.                                                                                                                                    |
| Small radius         | Bowls with squared shapes with a modern design and an increased capacity, for a minimal aesthetics connected with an extreme practicity.                                                                                                                                                                                                       |