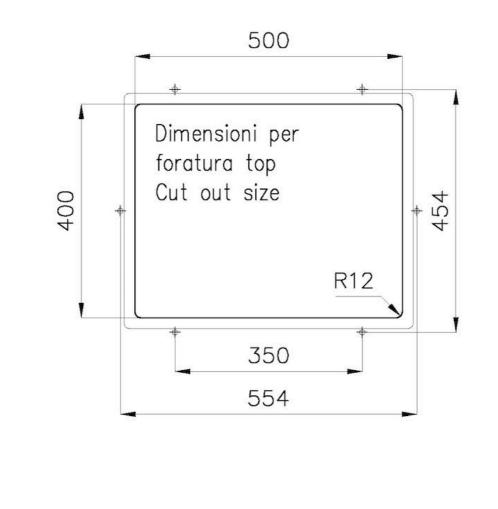

### DETAILS

| Material               | AISI 304 stainless steel |
|------------------------|--------------------------|
| Texture                | Brushed in line          |
| Finish                 | PVD                      |
| Coloring               | Gun Metal                |
| Edge/Installation Type | Undermount               |
| Base                   | 60 cm                    |
| Dimensions             | 540 x 440 mm             |
| Bowl dimension         | 500 x 400 mm             |
| Width                  | 54 cm                    |

| Built-in hole        | View technical data sheet                                                                                                                                                                                                                                                                                                                      |
|----------------------|------------------------------------------------------------------------------------------------------------------------------------------------------------------------------------------------------------------------------------------------------------------------------------------------------------------------------------------------|
| Number of bowls      | 1 bowl                                                                                                                                                                                                                                                                                                                                         |
| Standard fittings    | Fixing hooks, drain, overflow and siphon, boxed packing                                                                                                                                                                                                                                                                                        |
| Drainer              | Νο                                                                                                                                                                                                                                                                                                                                             |
| Mixer holes          | No standard holes                                                                                                                                                                                                                                                                                                                              |
| Waste fitting        | Drain SPACE 3,5"                                                                                                                                                                                                                                                                                                                               |
| FEATURES             |                                                                                                                                                                                                                                                                                                                                                |
| Deep bowls           | This bowls reach an important depth, over 20 cm, thanks to the advanced production technology, that can be offer great capiency and practicity in all the washing operations.                                                                                                                                                                  |
| Diamond-shape bottom | The draining of water is an important feature in a sink, and it's always taken good care of in<br>Foster products. In the bent-welded sinks, which would have a flat bottom, the proper draining<br>is guaranteed by the elegant beveling, which helps the water flow.                                                                         |
| Gun Metal            | The Gun Metal finish is obtained by treating steel with a physical process called PVD (Phisical Vacuum Deposition) which deposits particles of noble metals on the surface. The result is a unique and refined aesthetic effect, and an improvement of the mechanical properties of the steel which is more resistant to impact and scratches. |
| High thickness       | 1mm thick steel. A significant thickness, which guarantees the maximum sturdiness and durability.                                                                                                                                                                                                                                              |
| Perimetral overflow  | The overflow is always a security on the Foster sinks that prevents the overflow of water in case of oversights. The perimeter drain solution improves aesthetics thanks to its square and essential shape.                                                                                                                                    |
| Small radius         | Bowls with squared shapes with a modern design and an increased capacity, for a minimal aesthetics connected with an extreme practicity.                                                                                                                                                                                                       |

#### **TECHNICAL DATA**

8100 617 POSIZIONATA A FILO VASCA / EDGE POSITIONING