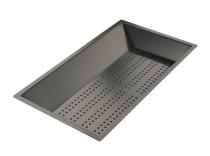

HDPE Chopping board 8657 001

HPDE Twin chopping board 8644 101

Iroko-wood sliding chopping board with stainless steel colander 8644 044

Stainless steel perforated tray 8151 000 \* only in combination with the accessory 8644 101