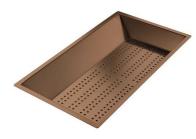

Stainless steel perforated tray PVD Copper

8151 008

Stainless steel perforated tray PVD

Gold

8151 009

Stainless steel perforated tray PVD Gun Metal 8151 006

Stainless steel plate rack 8100 303 \* only in combination with the accessory 8644 101