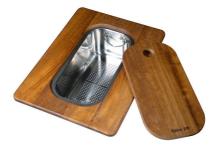

HDPE Chopping board 8657 001

HPDE Twin chopping board 8644 101

Iroko-wood sliding chopping board with stainless steel colander 8644 044

Stainless steel perforated tray 8151 000 \* only in combination with the accessory 8644 101